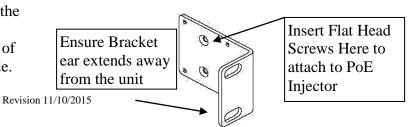

## **Instructions for Bracket Assembly**

WWW.PHIHONG.COM

1) Using the Flat Head screws (2) (561C0330102) connect the short bracket (6362040004) to one side of the POE Injector case. Ensure that the Bracket extends away from the front of the case and does not cover the façade.