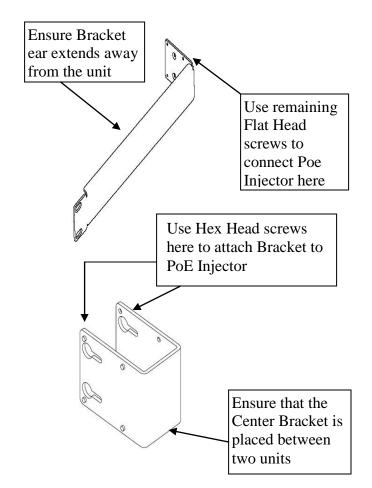

## **Instructions for Bracket Assembly**

WWW.PHIHONG.COM

1) Using the Flat Head screws (2) (561C0330102) connect the short bracket (6362040004) to one side of the POE Injector case. Ensure that the Bracket extends away from the front of the case and does not cover the façade.

- 2) For a single unit installation as pictured above use the remaining Flat Head screws (561C0330102) to attach the Long Bracket (6362040006) to the open side of the PoE Injector. For installation of two units ignore this step and go directly to step 3.
- 3) Should you be installing 2 units in the side by side set-up pictured above, add the Center Bracket (6362040005) to the other side of the PoE Injector Case using the Hex Head screws (2) (51600330125). Now connect the second PoE Injector to the other side of the Center Bracket (6362040005) with the remaining Hex Head screws (51600330125). Attach the other Short Bracket (6362040004) to the open side of the PoE Injector using the remaining Flat Head Screws (516C0330102).
- 4) Attach the configured assembly, either single or double unit to the rack using the hardware which came with your rack. If you need hardware for this please contact the rack manufacturer.
- 5) Maximum torque recommandations 6-9in·lb (.68-1Nm)