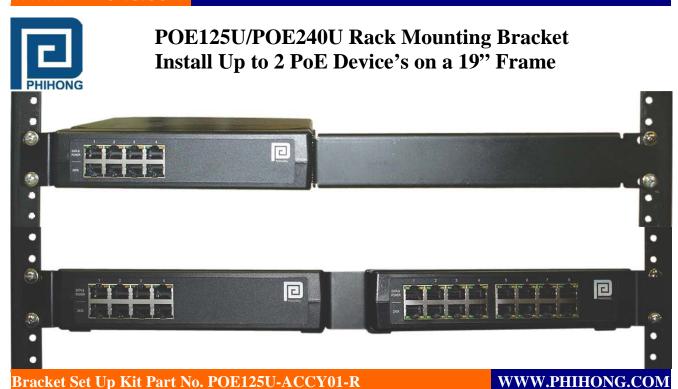

## WWW.PHIHONG.COM



## **One Unit:**



## Two Units (side by side set-up):



## **Instructions for Bracket Assembly**

WWW.PHIHONG.COM

1) Using the Flat Head screws (2) (561C0330102) connect the short bracket (6362040004) to one side of the POE Injector case. Ensure that the Bracket extends away from the front of the case and does not cover the façade.



- 2) For a single unit installation as pictured above use the remaining Flat Head screws (561C0330102) to attach the Long Bracket (6362040006) to the open side of the PoE Injector. For installation of two units ignore this step and go directly to step 3.
- 3) Should you be installing 2 units in the side by side set-up pictured above, add the Center Bracket (6362040005) to the other side of the PoE Injector Case using the Hex Head screws (2) (51600330125