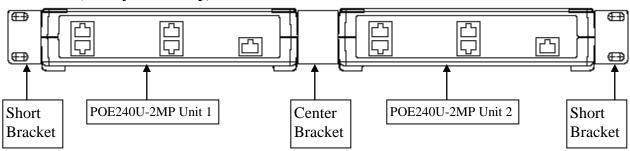

## Two Units (side by side set-up):

- 2) For a single unit installation as pictured above use the remaining Flat Head screws (561C0330102) to attach the Long Bracket (6362040006) to the open side of the PoE Injector. For installation of two units ignore this step and go directly to step 3.
- 3) Should you be installing 2 units in the side by side set-up pictured above, add the Center Bracket (6362040005) to the other side of the PoE Injector Case using the Hex Head screws (2) (51600330125). Now connect the second PoE Injector to the other side of the Center Bracket (6362040005) with the remaining Hex Head screws (51600330125). Attach the other Short Bracket (6362040004) to the open side of the PoE Injector using the remaining Flat Head Screws (516C0330102).
- 4) Attach the configured assembly, either single or double unit to the rack using the hardware which came with your rack. If you need hardware for this please contact the rack manufacturer.
- 5) Maximum torque recommandations 6-9in·lb (.68-1Nm)