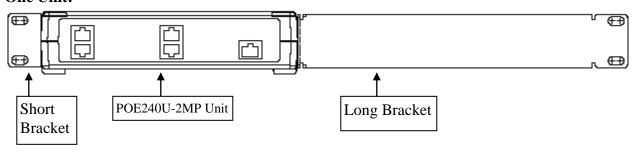

## **One Unit:**

- 2) For a single unit installation as pictured above use the remaining Flat Head screws (561C0330102) to attach the Long Bracket (6362040006) to the open side of the PoE Injector. For installation of two units ignore this step and go directly to step 3.
- 3) Should you be installing 2 units in the side by side set-up pictured above, add the Center Bracket (6362040005) to the other side of the PoE Injector Case using the Hex Head screws (2) (51600330125). Now connect the second PoE Injector to the other side of the Center Bracket (6362040005) with the remaining Hex Head screws (51600330125). Attach the other Short Bracket (6362040004) to the open side of the PoE Injector using the remaining Flat Head Screws (516C0330102).
- 4) Attach the configured assembly, either single or double unit to the rack using the hardware which came with your rack. If you need hardware for this please contact the rack manufacturer.
- 5) Maximum torque recommandations 6-9in·lb (.68-1Nm)