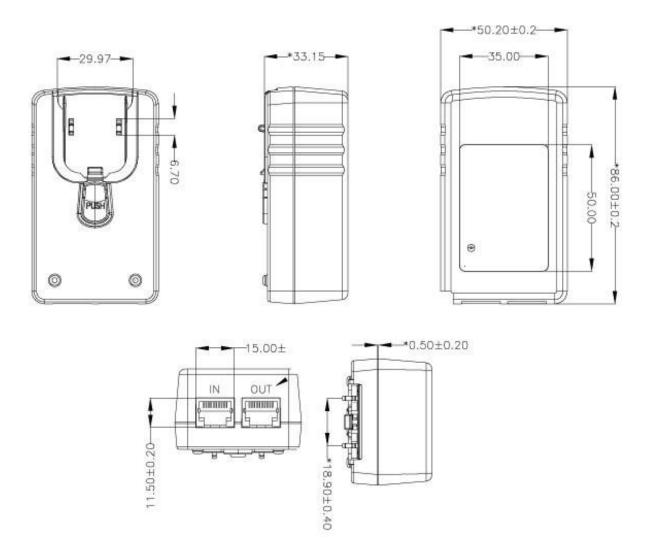

## POE16R-560L6 Outline Drawing

# POE16R-560L6-R Specifications<sup>1</sup>

| Model                   |                                                                                                                                                                                                                                                                                                                                                                                                                       | POE16R-560L6-R                                                                                                                                                 |  |
|-------------------------|-----------------------------------------------------------------------------------------------------------------------------------------------------------------------------------------------------------------------------------------------------------------------------------------------------------------------------------------------------------------------------------------------------------------------|----------------------------------------------------------------------------------------------------------------------------------------------------------------|--|
| Output                  | DC Output Voltage                                                                                                                                                                                                                                                                                                                                                                                                     | 56.0V                                                                                                                                                          |  |
|                         | Max Current                                                                                                                                                                                                                                                                                                                                                                                                           | 0.275A                                                                                                                                                         |  |
|                         | Output Power                                                                                                                                                                                                                                                                                                                                                                                                          | 15.4W                                                                                                                                                          |  |
|                         | Data Speed                                                                                                                                                                                                                                                                                                                                                                                                            | 1G                                                                                                                                                             |  |
|                         | Regulation <sup>2</sup>                                                                                                                                                                                                                                                                                                                                                                                               | +1V, -2V                                                                                                                                                       |  |
|                         | Ripple & Noise P-P(max) <sup>3</sup>                                                                                                                                                                                                                                                                                                                                                                                  | 600mV                                                                                                                                                          |  |
|                         | AC Input Voltage Range                                                                                                                                                                                                                                                                                                                                                                                                | 90 to 264VAC                                                                                                                                                   |  |
|                         | AC Input Frequency                                                                                                                                                                                                                                                                                                                                                                                                    | 47 to 63Hz                                                                                                                                                     |  |
|                         | Input Current                                                                                                                                                                                                                                                                                                                                                                                                         | 0.5A (RMS) max for 90VAC, 0.35A (RMS) max for 240VAC                                                                                                           |  |
|                         | No Load Power Consumption at 115VAC Input                                                                                                                                                                                                                                                                                                                                                                             | ≤ 0.1W                                                                                                                                                         |  |
| Input                   | No Load Power Consumption at 230VAC Input                                                                                                                                                                                                                                                                                                                                                                             | ≤ 0.075W                                                                                                                                                       |  |
|                         | 115VAC Average Efficiency⁴                                                                                                                                                                                                                                                                                                                                                                                            | ≥ 84.45%                                                                                                                                                       |  |
|                         | 230VAC Average Efficiency⁴                                                                                                                                                                                                                                                                                                                                                                                            | ≥ 81.95%                                                                                                                                                       |  |
|                         | 230VAC 10% Load Efficiency <sup>4</sup>                                                                                                                                                                                                                                                                                                                                                                               | ≥ 71.95%                                                                                                                                                       |  |
|                         | Leakage Current                                                                                                                                                                                                                                                                                                                                                                                                       | 0.25mA max for 254VAC/50Hz                                                                                                                                     |  |
|                         | Over-Voltage                                                                                                                                                                                                                                                                                                                                                                                                          | ≤120V, Latching                                                                                                                                                |  |
| Protections             | Over-Current                                                                                                                                                                                                                                                                                                                                                                                                          | <600mA, Auto restart                                                                                                                                           |  |
|                         | Short Circuit                                                                                                                                                                                                                                                                                                                                                                                                         | The output can be shorted permanently without damage                                                                                                           |  |
| Environmental           | Operating Temperature                                                                                                                                                                                                                                                                                                                                                                                                 | -20°C to +50°C                                                                                                                                                 |  |
|                         | Non-Operating Temperature                                                                                                                                                                                                                                                                                                                                                                                             | -20° to +70°C                                                                                                                                                  |  |
|                         | Operating Humidity                                                                                                                                                                                                                                                                                                                                                                                                    | 5 to 90% RH max                                                                                                                                                |  |
|                         | Dielectric Withstand (HI-POT)                                                                                                                                                                                                                                                                                                                                                                                         | Primary to Secondary: 4242VDC for 1 sec, 10mA                                                                                                                  |  |
|                         | Insulation Resistance                                                                                                                                                                                                                                                                                                                                                                                                 | Primary to Secondary: >10M ohm for 500VDC                                                                                                                      |  |
|                         | Standards                                                                                                                                                                                                                                                                                                                                                                                                             | cULus 60950-1, cULus 62368-1, IEC 60950-1, IEC 62368-1                                                                                                         |  |
| Safety<br>Approvals and | EMI Emissions                                                                                                                                                                                                                                                                                                                                                                                                         | FCC Part 15 Class B, CAN ICES-003(B)/NMB-003(B),<br>EN 55032/CISPR 32 Class B Conducted and Radiated                                                           |  |
| EMC                     | Harmonic Current Emissions                                                                                                                                                                                                                                                                                                                                                                                            | IEC 61000-3-2                                                                                                                                                  |  |
|                         | Voltage Fluctuations & Flicker                                                                                                                                                                                                                                                                                                                                                                                        | IEC 61000-3-3                                                                                                                                                  |  |
|                         | Immunity                                                                                                                                                                                                                                                                                                                                                                                                              | EN 55035/CISPR 35: IEC 61000-4-2 (Contact: ±4KV, Air: ±8KV), IEC 61000-4-3, IEC 61000-4-4, IEC 61000-4-5 (± 1kV), IEC 61000-4-6, IEC 61000-4-8, IEC 61000-4-11 |  |
|                         | Dimensions (L x W x H)                                                                                                                                                                                                                                                                                                                                                                                                | 86.0mm (3.39in) x 50.2mm (1.98in) x 33.2mm (1.31in)                                                                                                            |  |
| Mechanical              | Weight                                                                                                                                                                                                                                                                                                                                                                                                                | 114g                                                                                                                                                           |  |
|                         | Output Connection                                                                                                                                                                                                                                                                                                                                                                                                     | +pins 3,6/ -pins 1,2                                                                                                                                           |  |
|                         | Data In/Output Connector                                                                                                                                                                                                                                                                                                                                                                                              | Unshielded RJ45                                                                                                                                                |  |
|                         | LED Indicators                                                                                                                                                                                                                                                                                                                                                                                                        | Solid Blue: Power "ON"                                                                                                                                         |  |
| Notes                   | <ol> <li>The specifications defined are at ambient temperature of 25°C, unless otherwise specified.</li> <li>Measured within 2" of the output RJ45 connector.</li> <li>20MHz bandwidth frequency oscilloscope, add a 0.1μF multilayer Cap. and Low ESR Electrolytic Cap. (10μF) at output connector terminals (nominal line voltage, full load).</li> <li>Efficiency is measured after 30 minutes burn-in.</li> </ol> |                                                                                                                                                                |  |