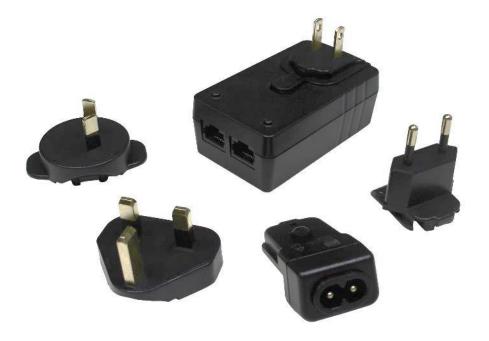

### Single Port 15.4W Interchangeable Wall Plug Passive Power Injector

# AC Input Clips – Sold Separately

| Model       | Photo | Description | Outline Drawing - mm                                                                                                                                                                                                                                                                                                                                                                                                                                                                                                                                                                                                                                                                                                                                                                                                                                                                                                                                                                                                                                                                                                                                                                                                                                                                                                                                                                                                                                                                                                                                                                                                                                                                                                                                                                                                                                                                                                                                                                                                                                                                                                              |
|-------------|-------|-------------|-----------------------------------------------------------------------------------------------------------------------------------------------------------------------------------------------------------------------------------------------------------------------------------------------------------------------------------------------------------------------------------------------------------------------------------------------------------------------------------------------------------------------------------------------------------------------------------------------------------------------------------------------------------------------------------------------------------------------------------------------------------------------------------------------------------------------------------------------------------------------------------------------------------------------------------------------------------------------------------------------------------------------------------------------------------------------------------------------------------------------------------------------------------------------------------------------------------------------------------------------------------------------------------------------------------------------------------------------------------------------------------------------------------------------------------------------------------------------------------------------------------------------------------------------------------------------------------------------------------------------------------------------------------------------------------------------------------------------------------------------------------------------------------------------------------------------------------------------------------------------------------------------------------------------------------------------------------------------------------------------------------------------------------------------------------------------------------------------------------------------------------|
| RPA-AB01B-H |       | US Clip     | 35.12<br>63.62                                                                                                                                                                                                                                                                                                                                                                                                                                                                                                                                                                                                                                                                                                                                                                                                                                                                                                                                                                                                                                                                                                                                                                                                                                                                                                                                                                                                                                                                                                                                                                                                                                                                                                                                                                                                                                                                                                                                                                                                                                                                                                                    |
| RPB-AB01B-H |       | Brazil Clip | VENDER CODE  VENDE    |
| RPC-AB01B-H |       | China Clip  | 34.92-0.10<br>\$\frac{1}{9}\cdot \frac{1}{9}\cdot \frac{1}{9 |
| RPE-AB01B-H |       | Europe Clip | 35.74±0.25<br>35.74±0.25<br>34.82±0.20 S                                                                                                                                                                                                                                                                                                                                                                                                                                                                                                                                                                                                                                                                                                                                                                                                                                                                                                                                                                                                                                                                                                                                                                                                                                                                                                                                                                                                                                                                                                                                                                                                                                                                                                                                                                                                                                                                                                                                                                                                                                                                                          |

| Model             | Photo                                                                                         | Description | Outline Drawing - mm         |
|-------------------|-----------------------------------------------------------------------------------------------|-------------|------------------------------|
| RPX-03-R          |                                                                                               | C8 Clip     | LASER ENGRAVING  Rubber Foot |
| RPBAG-<br>AB01B-H | RPA-AB01B-H, RPE-AB01B-H, RPK-AB01B-H and RPS-AB01B-H interchangeable clips in a plastic bag. |             |                              |