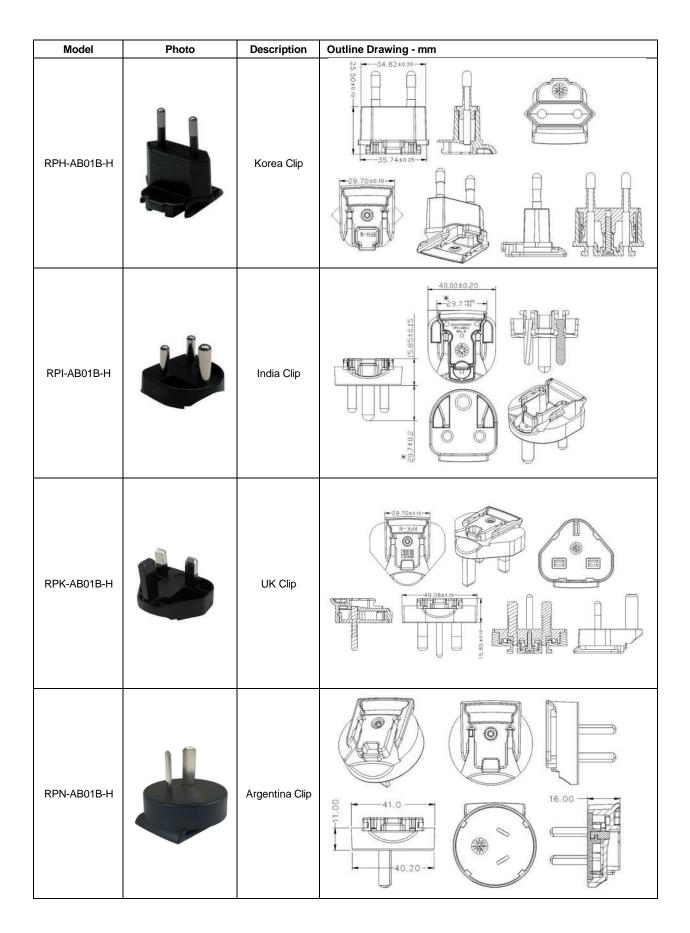

# AC Input Clips – Sold Separately

| Model       | Photo | Description | Outline Drawing - mm                                                                                                                                                                                                                                                                                                                                                                                                                                                                                                                                                                                                                                                                                                                                                                                                                                                                                                                                                                                                                                                                                                                                                                                                                                                                                                                                                                                                                                                                                                                                                                                                                                                                                                                                                                                                                                                                                                                                                                                                                                                                                                              |
|-------------|-------|-------------|-----------------------------------------------------------------------------------------------------------------------------------------------------------------------------------------------------------------------------------------------------------------------------------------------------------------------------------------------------------------------------------------------------------------------------------------------------------------------------------------------------------------------------------------------------------------------------------------------------------------------------------------------------------------------------------------------------------------------------------------------------------------------------------------------------------------------------------------------------------------------------------------------------------------------------------------------------------------------------------------------------------------------------------------------------------------------------------------------------------------------------------------------------------------------------------------------------------------------------------------------------------------------------------------------------------------------------------------------------------------------------------------------------------------------------------------------------------------------------------------------------------------------------------------------------------------------------------------------------------------------------------------------------------------------------------------------------------------------------------------------------------------------------------------------------------------------------------------------------------------------------------------------------------------------------------------------------------------------------------------------------------------------------------------------------------------------------------------------------------------------------------|
| RPA-AB01B-H |       | US Clip     | 35.12<br>63.62                                                                                                                                                                                                                                                                                                                                                                                                                                                                                                                                                                                                                                                                                                                                                                                                                                                                                                                                                                                                                                                                                                                                                                                                                                                                                                                                                                                                                                                                                                                                                                                                                                                                                                                                                                                                                                                                                                                                                                                                                                                                                                                    |
| RPB-AB01B-H |       | Brazil Clip | VENDER CODE  VENDE    |
| RPC-AB01B-H |       | China Clip  | 34.92-0.10<br>\$\frac{1}{9}\cdot \frac{1}{9}\cdot \frac{1}{9 |
| RPE-AB01B-H |       | Europe Clip | 35.74±0.25<br>35.74±0.25<br>34.82±0.20 S                                                                                                                                                                                                                                                                                                                                                                                                                                                                                                                                                                                                                                                                                                                                                                                                                                                                                                                                                                                                                                                                                                                                                                                                                                                                                                                                                                                                                                                                                                                                                                                                                                                                                                                                                                                                                                                                                                                                                                                                                                                                                          |