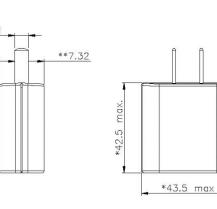

### **PSA05C** Outline Drawing

## PSA05C Specifications<sup>1</sup>

| Model                          |                                                  | PSA05C-050Q-H                                                                                                                                                                                                        |
|--------------------------------|--------------------------------------------------|----------------------------------------------------------------------------------------------------------------------------------------------------------------------------------------------------------------------|
| Output                         | DC Output Voltage                                | 5.0V                                                                                                                                                                                                                 |
|                                | Max Current                                      | 1.0A                                                                                                                                                                                                                 |
|                                | Output Power                                     | 5.0W                                                                                                                                                                                                                 |
|                                | Regulation                                       | ± 5%                                                                                                                                                                                                                 |
|                                | Ripple & Noise P-P(max) <sup>2</sup>             | 200mV                                                                                                                                                                                                                |
| Input                          | AC Input Voltage Range                           | 90 to 264VAC                                                                                                                                                                                                         |
|                                | AC Input Frequency                               | 47 to 63Hz                                                                                                                                                                                                           |
|                                | Input Current                                    | 0.15A(RMS) max                                                                                                                                                                                                       |
|                                | No Load Power Consumption<br>at 115VAC Input     | ≤ 0.030W                                                                                                                                                                                                             |
|                                | No Load Power Consumption<br>at 230VAC Input     | ≤ 0.030W                                                                                                                                                                                                             |
|                                | 115VAC Average Efficiency <sup>3</sup>           | ≥ 68.2%                                                                                                                                                                                                              |
|                                | 230VAC Average Efficiency <sup>3</sup>           | ≥ 68.2%                                                                                                                                                                                                              |
|                                | Leakage Current                                  | 5uA max                                                                                                                                                                                                              |
| Protection                     | Over-Voltage                                     | ≤ 10V                                                                                                                                                                                                                |
|                                | Short Circuit                                    | The output can be shorted permanently without damage                                                                                                                                                                 |
| Environmental                  | Operating Temperature                            | 0°C to +40°C                                                                                                                                                                                                         |
|                                | Non-Operating Temperature                        | -40° to +85°C                                                                                                                                                                                                        |
|                                | Operating Humidity                               | 90% RH max                                                                                                                                                                                                           |
| Safety<br>Approvals and<br>EMC | Dielectric Withstand (HI-POT)                    | Primary to Secondary: 3000VAC for 1min, 10mA                                                                                                                                                                         |
|                                | Insulation Resistance                            | Primary to Secondary: 10M ohm for 500VDC                                                                                                                                                                             |
|                                | Standards                                        | CCC (GB 4943.1-2011)                                                                                                                                                                                                 |
|                                | EMI Emissions                                    | GB/T 9254.1-2021                                                                                                                                                                                                     |
|                                | Harmonic Current Emissions                       | GB 17625.1-2012                                                                                                                                                                                                      |
|                                | Voltage Fluctuations & Flicker                   | IEC 61000-3-3                                                                                                                                                                                                        |
|                                | Immunity                                         | GB/T 9254.1-2021                                                                                                                                                                                                     |
| Mechanical                     | Dimensions (L x W x H)                           | 42.5mm (1.67in) x 43.5mm (1.71in) x 21.0mm (0.83in)                                                                                                                                                                  |
|                                | Weight                                           | 31g (1.1oz) typical +/-5%                                                                                                                                                                                            |
|                                | DC Output Connector                              | USB-A                                                                                                                                                                                                                |
|                                | Case Color                                       | Black                                                                                                                                                                                                                |
| Notes                          | <ol><li>20MHz bandwidth frequency osci</li></ol> | ambient temperature of 25C, unless otherwise specified.<br>illoscope, add a 0.1μF multilayer Cap. and Low ESR Electrolytic Cap. (10μF) at output<br>voltage, full load after 30 minutes burn-in).<br>inutes burn-in. |