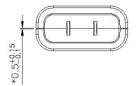

|
|                                | Case Color                                       | Black                                                                                                                                                                                                                |
| Notes                          | <ol><li>20MHz bandwidth frequency osci</li></ol> | ambient temperature of 25C, unless otherwise specified.<br>illoscope, add a 0.1μF multilayer Cap. and Low ESR Electrolytic Cap. (10μF) at output<br>voltage, full load after 30 minutes burn-in).<br>inutes burn-in. |



### **PSA05C** Outline Drawing















#### USB Cables – Sold Separately Unit: mm



Phihong is not responsible for any error and reserves the right to make changes without notice. Please visit our website at www.phihong.com for the most up-to-date specifications and contact information. Revised 2/17/2023

| Part no: IPUSB1MSW                                         | Desc: USB-A to Micro-B – 1.5 Meter – White |
|------------------------------------------------------------|--------------------------------------------|
| <cn.1><br/>UL2725 80°C 30V<br/>PIN 4<br/>PIN 1<br/></cn.1> | *1500 ± 50<br>                             |