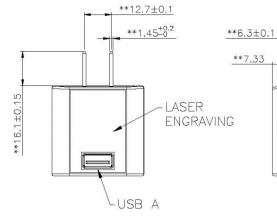

### **PSA05C** Outline Drawing

## PSA05C Specifications<sup>1</sup>

| Model                          |                                                  | PSA05C-050Q-H                                                                                                                                                                                                        |
|--------------------------------|--------------------------------------------------|----------------------------------------------------------------------------------------------------------------------------------------------------------------------------------------------------------------------|
| Output                         | DC Output Voltage                                | 5.0V                                                                                                                                                                                                                 |
|                                | Max Current                                      | 1.0A                                                                                                                                                                                                                 |
|                                | Output Power                                     | 5.0W                                                                                                                                                                                                                 |
|                                | Regulation                                       | ± 5%                                                                                                                                                                                                                 |
|                                | Ripple & Noise P-P(max) <sup>2</sup>             | 200mV                                                                                                                                                                                                                |
| Input                          | AC Input Voltage Range                           | 90 to 264VAC                                                                                                                                                                                                         |
|                                | AC Input Frequency                               | 47 to 63Hz                                                                                                                                                                                                           |
|                                | Input Current                                    | 0.15A(RMS) max                                                                                                                                                                                                       |
|                                | No Load Power Consumption<br>at 115VAC Input     | ≤ 0.030W                                                                                                                                                                                                             |
|                                | No Load Power Consumption<br>at 230VAC Input     | ≤ 0.030W                                                                                                                                                                                                             |
|                                | 115VAC Average Efficiency <sup>3</sup>           | ≥ 68.2%                                                                                                                                                                                                              |
|                                | 230VAC Average Efficiency <sup>3</sup>           | ≥ 68.2%                                                                                                                                                                                                              |
|                                | Leakage Current                                  | 5uA max                                                                                                                                                                                                              |
| Protection                     | Over-Voltage                                     | ≤ 10V                                                                                                                                                                                                                |
|                                | Short Circuit                                    | The output can be shorted permanently without damage                                                                                                                                                                 |
| Environmental                  | Operating Temperature                            | 0°C to +40°C                                                                                                                                                                                                         |
|                                | Non-Operating Temperature                        | -40° to +85°C                                                                                                                                                                                                        |
|                                | Operating Humidity                               | 90% RH max                                                                                                                                                                                                           |
| Safety<br>Approvals and<br>EMC | Dielectric Withstand (HI-POT)                    | Primary to Secondary: 3000VAC for 1min, 10mA                                                                                                                                                                         |
|                                | Insulation Resistance                            | Primary to Secondary: 10M ohm for 500VDC                                                                                                                                                                             |
|                                | Standards                                        | CCC (GB 4943.1-2011)                                                                                                                                                                                                 |
|                                | EMI Emissions                                    | GB/T 9254.1-2021                                                                                                                                                                                                     |
|                                | Harmonic Current Emissions                       | GB 17625.1-2012                                                                                                                                                                                                      |
|                                | Voltage Fluctuations & Flicker                   | IEC 61000-3-3                                                                                                                                                                                                        |
|                                | Immunity                                         | GB/T 9254.1-2021                                                                                                                                                                                                     |
| Mechanical                     | Dimensions (L x W x H)                           | 42.5mm (1.67in) x 43.5mm (1.71in) x 21.0mm (0.83in)                                                                                                                                                                  |
|                                | Weight                                           | 31g (1.1oz) typical +/-5%                                                                                                                                                                                            |
|                                | DC Output Connector                              | USB-A                                                                                                                                                                                                                |
|                                | Case Color                                       | Black                                                                                                                                                                                                                |
| Notes                          | <ol><li>20MHz bandwidth frequency osci</li></ol> | ambient temperature of 25C, unless otherwise specified.<br>illoscope, add a 0.1μF multilayer Cap. and Low ESR Electrolytic Cap. (10μF) at output<br>voltage, full load after 30 minutes burn-in).<br>inutes burn-in. |