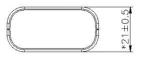

### **PSA05C** Outline Drawing

## PSA05C Specifications<sup>1</sup>

| Model                          |                                                  | PSA05C-050Q-H                                                                                                                                                                                                        |
|--------------------------------|--------------------------------------------------|----------------------------------------------------------------------------------------------------------------------------------------------------------------------------------------------------------------------|
| Output                         | DC Output Voltage                                | 5.0V                                                                                                                                                                                                                 |
|                                | Max Current                                      | 1.0A                                                                                                                                                                                                                 |
|                                | Output Power                                     | 5.0W                                                                                                                                                                                                                 |
|                                | Regulation                                       | ± 5%                                                                                                                                                                                                                 |
|                                | Ripple & Noise P-P(max) <sup>2</sup>             | 200mV                                                                                                                                                                                                                |
| Input                          | AC Input Voltage Range                           | 90 to 264VAC                                                                                                                                                                                                         |
|                                | AC Input Frequency                               | 47 to 63Hz                                                                                                                                                                                                           |
|                                | Input Current                                    | 0.15A(RMS) max                                                                                                                                                                                                       |
|                                | No Load Power Consumption<br>at 115VAC Input     | ≤ 0.030W                                                                                                                                                                                                             |
|                                | No Load Power Consumption<br>at 230VAC Input     | ≤ 0.030W                                                                                                                                                                                                             |
|                                | 115VAC Average Efficiency <sup>3</sup>           | ≥ 68.2%                                                                                                                                                                                                              |
|                                | 230VAC Average Efficiency <sup>3</sup>           | ≥ 68.2%                                                                                                                                                                                                              |
|                                | Leakage Current                                  | 5uA max                                                                                                                                                                                                              |
| Protection                     | Over-Voltage                                     | ≤ 10V                                                                                                                                                                                                                |
|                                | Short Circuit                                    | The output can be shorted permanently without damage                                                                                                                                                                 |
| Environmental                  | Operating Temperature                            | 0°C to +40°C                                                                                                                                                                                                         |
|                                | Non-Operating Temperature                        | -40° to +85°C                                                                                                                                                                                                        |
|                                | Operating Humidity                               | 90% RH max                                                                                                                                                                                                           |
| Safety<br>Approvals and<br>EMC | Dielectric Withstand (HI-POT)                    | Primary to Secondary: 3000VAC for 1min, 10mA                                                                                                                                                                         |
|                                | Insulation Resistance                            | Primary to Secondary: 10M ohm for 500VDC                                                                                                                                                                             |
|                                | Standards                                        | CCC (GB 4943.1-2011)                                                                                                                                                                                                 |
|                                | EMI Emissions                                    | GB/T 9254.1-2021                                                                                                                                                                                                     |
|                                | Harmonic Current Emissions                       | GB 17625.1-2012                                                                                                                                                                                                      |
|                                | Voltage Fluctuations & Flicker                   | IEC 61000-3-3                                                                                                                                                                                                        |
|                                | Immunity                                         | GB/T 9254.1-2021                                                                                                                                                                                                     |
| Mechanical                     | Dimensions (L x W x H)                           | 42.5mm (1.67in) x 43.5mm (1.71in) x 21.0mm (0.83in)                                                                                                                                                                  |
|                                | Weight                                           | 31g (1.1oz) typical +/-5%                                                                                                                                                                                            |
|                                | DC Output Connector                              | USB-A                                                                                                                                                                                                                |
|                                | Case Color                                       | Black                                                                                                                                                                                                                |
| Notes                          | <ol><li>20MHz bandwidth frequency osci</li></ol> | ambient temperature of 25C, unless otherwise specified.<br>illoscope, add a 0.1μF multilayer Cap. and Low ESR Electrolytic Cap. (10μF) at output<br>voltage, full load after 30 minutes burn-in).<br>inutes burn-in. |