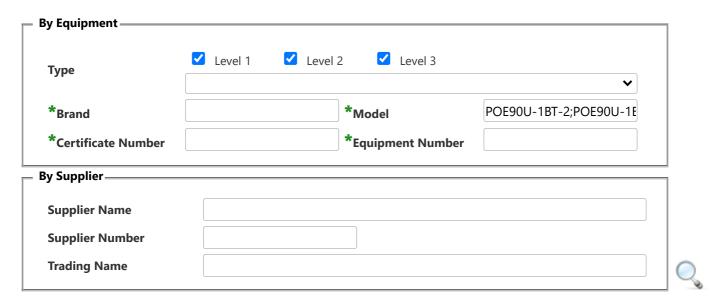

## National Equipment Registration System

Home Quick Links

## Search Equipment Registrations(For faster processing Please make sure either Brand or Model or Equipment Number or Certificate Number has been entered)

## **Equipment Details**

Supplier: ARR Select

**Equipment:** Power Over Ethernet (POE) Power Supply (2 Ports) - Level 1

**Brand: PHIHONG** 

**Model:** POE90U-1BT-2;POE90U-1BT6-A;POE90U-1BT6;POE90U-1BT-X;POE90U-1BT-5;POE90U-1BT;