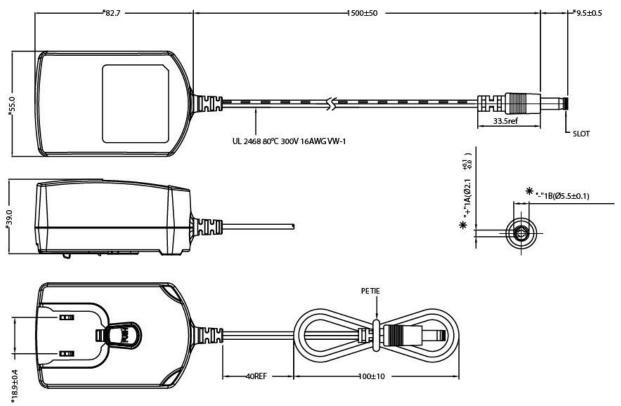

## PSAA30R Specifications<sup>1</sup>

|                                | Model                                     | PSAA30R-120-R*                                                                                                                                                            | PSAA30R-150-R          | PSAA30R-240-R          |  |
|--------------------------------|-------------------------------------------|---------------------------------------------------------------------------------------------------------------------------------------------------------------------------|------------------------|------------------------|--|
| Output                         | DC Output Voltage                         | 12.0V                                                                                                                                                                     | 15.0V                  | 24.0V                  |  |
|                                | Max Current                               | 2.5A                                                                                                                                                                      | 2.0A                   | 1.25A                  |  |
|                                | Output Power                              | 30.0W                                                                                                                                                                     | 30.0W                  | 30.0W                  |  |
|                                | Regulation                                | ± 5%                                                                                                                                                                      | ± 5%                   | ± 5%                   |  |
|                                | Ripple & Noise P-P(max) <sup>2</sup>      | 120mV                                                                                                                                                                     | 200mV                  | 240mV                  |  |
| Input                          | AC Input Voltage Range                    | 90 to 264VAC                                                                                                                                                              |                        |                        |  |
|                                | AC Input Frequency                        | 47 to 63Hz                                                                                                                                                                |                        |                        |  |
|                                | Input Current                             | 0.8A (RMS) max for 120Vac/max load<br>0.5A (RMS) max for 240Vac/max load                                                                                                  |                        |                        |  |
|                                | Inrush Current                            | <60A max for 100VAC, <100A max for 240VAC<br>(Cold start at ambient 25°C, full load)                                                                                      |                        |                        |  |
|                                | No Load Power Consumption at 115VAC Input | ≤ 0.1W                                                                                                                                                                    | ≤ 0.1W                 | ≤ 0.1W                 |  |
|                                | No Load Power Consumption at 230VAC Input | ≤ 0.075W                                                                                                                                                                  | ≤ 0.075W               | ≤ 0.075W               |  |
|                                | 115VAC Average Efficiency <sup>3</sup>    | ≥ 78.6%                                                                                                                                                                   | ≥ 78.6%                | ≥ 78.6%                |  |
|                                | 230VAC Average Efficiency <sup>3</sup>    | ≥ 86.8%                                                                                                                                                                   | ≥ 86.8%                | ≥ 86.8%                |  |
|                                | 230VAC 10% Load Efficiency <sup>3</sup>   | ≥ 76.8%                                                                                                                                                                   | ≥ 76.8%                | ≥ 76.8%                |  |
|                                | Leakage Current                           | 0.25mA max                                                                                                                                                                |                        |                        |  |
| Protection                     | Over-Voltage                              | 20V max., Auto restart                                                                                                                                                    | 21V max., Auto restart | 35V max., Auto restart |  |
|                                | Short Circuit                             | The output can be shorted without damage                                                                                                                                  |                        |                        |  |
|                                | Over-Current                              | Auto-restart                                                                                                                                                              |                        |                        |  |
| Environmental                  | Operating Temperature                     | 0°C to +40°C                                                                                                                                                              |                        |                        |  |
|                                | Non-Operating Temperature                 | -25° to +75°C                                                                                                                                                             |                        |                        |  |
|                                | Operating Humidity                        | 20% to 90%                                                                                                                                                                |                        |                        |  |
|                                | Dielectric Withstand (HI-POT)             | Primary to Secondary: 3000VAC for 1min, 10mA                                                                                                                              |                        |                        |  |
|                                | Insulation Resistance                     | Primary to Secondary: >7M ohm for 500VDC                                                                                                                                  |                        |                        |  |
|                                | Standards                                 | cULus 60950-1, cULus 62368-1 (except 56V model), IEC60950-1,<br>IEC 62368-1 (except 56V model), AS/NZS 62368.1:2018                                                       |                        |                        |  |
| Safety<br>Approvals and<br>EMC | EMI Emissions                             | FCC Part 15 Class B, CAN ICES-003(B)/NMB-003(B),<br>EN 55032/CISPR 32 Class B Conducted and Radiated, AS/NZS 3548                                                         |                        |                        |  |
|                                | Harmonic Current Emissions                | IEC 61000-3-2                                                                                                                                                             |                        |                        |  |
|                                | Voltage Fluctuations & Flicker            | IEC 61000-3-3                                                                                                                                                             |                        |                        |  |
|                                | Immunity                                  | N 55035/CISPR 35: IEC 61000-4-2 (+/- 8kV air, +/- 4kV contact),<br>IEC 61000-4-3, IEC 61000-4-4, IEC 61000-4-5 (+/- 1kV), IEC 61000-4-6,<br>IEC 61000-4-8, IEC 61000-4-11 |                        |                        |  |
| Mechanical                     | Dimensions (L x W x H)                    | 82.7mm (3.26in) x 55mm (2.17in) x 39.1mm (1.54in)                                                                                                                         |                        |                        |  |
|                                | Weight                                    | 180g                                                                                                                                                                      |                        |                        |  |
|                                | DC Cord Length                            | 1500mm                                                                                                                                                                    |                        |                        |  |
|                                | DC Output Connector                       | 5.5mm (-) x 2.1mm (+) x 9.5mm                                                                                                                                             |                        |                        |  |

#### **PSAA30R Outline Drawing**

<sup>\*</sup>NRCan approval for PSAA30R-120-R model only