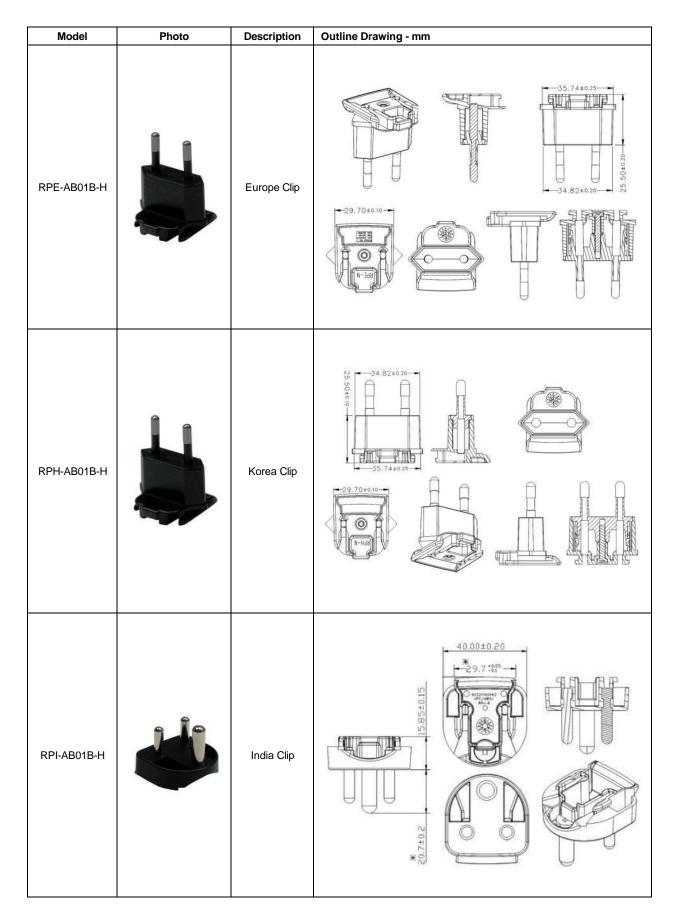

# AC Input Clips – Sold Separately

| Model       | Photo | Description | Outline Drawing - mm                                                                                                                                                                                                                                                                                                                                                                                                                                                                                                                                                                                                                                                                                                                                                                                                                                                                                                                                                                                                                                                                                                                                                                                                                                                                                                                                                                                                                                                                                                                                                                                                                                                                                                                                                                                                                                                                                                                                                                                                                                                                                                                                                                                                                                                                                                                                                                                                                                                                                                                                                                                                  |
|-------------|-------|-------------|-----------------------------------------------------------------------------------------------------------------------------------------------------------------------------------------------------------------------------------------------------------------------------------------------------------------------------------------------------------------------------------------------------------------------------------------------------------------------------------------------------------------------------------------------------------------------------------------------------------------------------------------------------------------------------------------------------------------------------------------------------------------------------------------------------------------------------------------------------------------------------------------------------------------------------------------------------------------------------------------------------------------------------------------------------------------------------------------------------------------------------------------------------------------------------------------------------------------------------------------------------------------------------------------------------------------------------------------------------------------------------------------------------------------------------------------------------------------------------------------------------------------------------------------------------------------------------------------------------------------------------------------------------------------------------------------------------------------------------------------------------------------------------------------------------------------------------------------------------------------------------------------------------------------------------------------------------------------------------------------------------------------------------------------------------------------------------------------------------------------------------------------------------------------------------------------------------------------------------------------------------------------------------------------------------------------------------------------------------------------------------------------------------------------------------------------------------------------------------------------------------------------------------------------------------------------------------------------------------------------------|
| RPA-AB01B-H |       | US Clip     | 35.12<br>69'67                                                                                                                                                                                                                                                                                                                                                                                                                                                                                                                                                                                                                                                                                                                                                                                                                                                                                                                                                                                                                                                                                                                                                                                                                                                                                                                                                                                                                                                                                                                                                                                                                                                                                                                                                                                                                                                                                                                                                                                                                                                                                                                                                                                                                                                                                                                                                                                                                                                                                                                                                                                                        |
| RPB-AB01B-H |       | Brazil Clip | VENDER CODE  VENDER CODE  VENDER CODE  SURFACE TREAMENT  VOI- 30  SURFACE TREAMENT  VOI- 30                                                                                                                                                                                                                                                                                                                                                                                                                                                                                                                                                                                                                                                                                                                                                                                                                                                                                                                                                                                                                                                                                                                                                                                                                                                                                                                                                                                                                                                                                                                                                                                                                                                                                                                                                                                                                                                                                                                                                                                                                                                                                                                                                                                                                                                                                                                                                                                                                                                                                                                           |
| RPC-AB01B-H |       | China Clip  | 34.92-0.10<br>\$1.04-66.45<br>\$1.04-66.45<br>\$1.04-66.45<br>\$1.04-66.45<br>\$1.04-66.45<br>\$1.04-66.45<br>\$1.04-66.45<br>\$1.04-66.45<br>\$1.04-66.45<br>\$1.04-66.45<br>\$1.04-66.45<br>\$1.04-66.45<br>\$1.04-66.45<br>\$1.04-66.45<br>\$1.04-66.45<br>\$1.04-66.45<br>\$1.04-66.45<br>\$1.04-66.45<br>\$1.04-66.45<br>\$1.04-66.45<br>\$1.04-66.45<br>\$1.04-66.45<br>\$1.04-66.45<br>\$1.04-66.45<br>\$1.04-66.45<br>\$1.04-66.45<br>\$1.04-66.45<br>\$1.04-66.45<br>\$1.04-66.45<br>\$1.04-66.45<br>\$1.04-66.45<br>\$1.04-66.45<br>\$1.04-66.45<br>\$1.04-66.45<br>\$1.04-66.45<br>\$1.04-66.45<br>\$1.04-66.45<br>\$1.04-66.45<br>\$1.04-66.45<br>\$1.04-66.45<br>\$1.04-66.45<br>\$1.04-66.45<br>\$1.04-66.45<br>\$1.04-66.45<br>\$1.04-66.45<br>\$1.04-66.45<br>\$1.04-66.45<br>\$1.04-66.45<br>\$1.04-66.45<br>\$1.04-66.45<br>\$1.04-66.45<br>\$1.04-66.45<br>\$1.04-66.45<br>\$1.04-66.45<br>\$1.04-66.45<br>\$1.04-66.45<br>\$1.04-66.45<br>\$1.04-66.45<br>\$1.04-66.45<br>\$1.04-66.45<br>\$1.04-66.45<br>\$1.04-66.45<br>\$1.04-66.45<br>\$1.04-66.45<br>\$1.04-66.45<br>\$1.04-66.45<br>\$1.04-66.45<br>\$1.04-66.45<br>\$1.04-66.45<br>\$1.04-66.45<br>\$1.04-66.45<br>\$1.04-66.45<br>\$1.04-66.45<br>\$1.04-66.45<br>\$1.04-66.45<br>\$1.04-66.45<br>\$1.04-66.45<br>\$1.04-66.45<br>\$1.04-66.45<br>\$1.04-66.45<br>\$1.04-66.45<br>\$1.04-66.45<br>\$1.04-66.45<br>\$1.04-66.45<br>\$1.04-66.45<br>\$1.04-66.45<br>\$1.04-66.45<br>\$1.04-66.45<br>\$1.04-66.45<br>\$1.04-66.45<br>\$1.04-66.45<br>\$1.04-66.45<br>\$1.04-66.45<br>\$1.04-66.45<br>\$1.04-66.45<br>\$1.04-66.45<br>\$1.04-66.45<br>\$1.04-66.45<br>\$1.04-66.45<br>\$1.04-66.45<br>\$1.04-66.45<br>\$1.04-66.45<br>\$1.04-66.45<br>\$1.04-66.45<br>\$1.04-66.45<br>\$1.04-66.45<br>\$1.04-66.45<br>\$1.04-66.45<br>\$1.04-66.45<br>\$1.04-66.45<br>\$1.04-66.45<br>\$1.04-66.45<br>\$1.04-66.45<br>\$1.04-66.45<br>\$1.04-66.45<br>\$1.04-66.45<br>\$1.04-66.45<br>\$1.04-66.45<br>\$1.04-66.45<br>\$1.04-66.45<br>\$1.04-66.45<br>\$1.04-66.45<br>\$1.04-66.45<br>\$1.04-66.45<br>\$1.04-66.45<br>\$1.04-66.45<br>\$1.04-66.45<br>\$1.04-66.45<br>\$1.04-66.45<br>\$1.04-66.45<br>\$1.04-66.45<br>\$1.04-66.45<br>\$1.04-66.45<br>\$1.04-66.45<br>\$1.04-66.45<br>\$1.04-66.45<br>\$1.04-66.45<br>\$1.04-66.45<br>\$1.04-66.45<br>\$1.04-66.45<br>\$1.04-66.45<br>\$1.04-66.45<br>\$1.04-66.45<br>\$1.04-66.45<br>\$1.04-66.45<br>\$1.04-66.45<br>\$1.04-66.45<br>\$1.04-66.45<br>\$1.04-66.45<br>\$1.04-66.45<br>\$1.04-66.45<br>\$1.04-66.45<br>\$1.04-66.45<br>\$1.04-66.45<br>\$1.04-66.45<br>\$1.04-66.45<br>\$1.04- |

| Model       | Photo | Description    | Outline Drawing - mm                                                                                                                                                                                                                                                                                                                                                                                                                                                                                                                                                                                                                                                                                                                                                                                                                                                                                                                                                                                                                                                                                                                                                                                                                                                                                                                                                                                                                                                                                                                                                                                                                                                                                                                                                                                                                                                                                                                                                                                                                                                                                                                                                                                                                                                                                                                                                                                                                                                                                                                                                                                                                                                                                                                                                                                                                                                                                                                                                                                                                                                                                                                                                                      |  |
|-------------|-------|----------------|-------------------------------------------------------------------------------------------------------------------------------------------------------------------------------------------------------------------------------------------------------------------------------------------------------------------------------------------------------------------------------------------------------------------------------------------------------------------------------------------------------------------------------------------------------------------------------------------------------------------------------------------------------------------------------------------------------------------------------------------------------------------------------------------------------------------------------------------------------------------------------------------------------------------------------------------------------------------------------------------------------------------------------------------------------------------------------------------------------------------------------------------------------------------------------------------------------------------------------------------------------------------------------------------------------------------------------------------------------------------------------------------------------------------------------------------------------------------------------------------------------------------------------------------------------------------------------------------------------------------------------------------------------------------------------------------------------------------------------------------------------------------------------------------------------------------------------------------------------------------------------------------------------------------------------------------------------------------------------------------------------------------------------------------------------------------------------------------------------------------------------------------------------------------------------------------------------------------------------------------------------------------------------------------------------------------------------------------------------------------------------------------------------------------------------------------------------------------------------------------------------------------------------------------------------------------------------------------------------------------------------------------------------------------------------------------------------------------------------------------------------------------------------------------------------------------------------------------------------------------------------------------------------------------------------------------------------------------------------------------------------------------------------------------------------------------------------------------------------------------------------------------------------------------------------------------|--|
| RPK-AB01B-H |       | UK Clip        | 29.70±0.10  49.08±0.70  49.08±0.70                                                                                                                                                                                                                                                                                                                                                                                                                                                                                                                                                                                                                                                                                                                                                                                                                                                                                                                                                                                                                                                                                                                                                                                                                                                                                                                                                                                                                                                                                                                                                                                                                                                                                                                                                                                                                                                                                                                                                                                                                                                                                                                                                                                                                                                                                                                                                                                                                                                                                                                                                                                                                                                                                                                                                                                                                                                                                                                                                                                                                                                                                                                                                        |  |
| RPN-AB01B-H |       | Argentina Clip | 41.0                                                                                                                                                                                                                                                                                                                                                                                                                                                                                                                                                                                                                                                                                                                                                                                                                                                                                                                                                                                                                                                                                                                                                                                                                                                                                                                                                                                                                                                                                                                                                                                                                                                                                                                                                                                                                                                                                                                                                                                                                                                                                                                                                                                                                                                                                                                                                                                                                                                                                                                                                                                                                                                                                                                                                                                                                                                                                                                                                                                                                                                                                                                                                                                      |  |
| RPS-AB01B-H |       | Australia Clip | N-588<br>N-588<br>N-588<br>N-588<br>N-588<br>N-588<br>N-588<br>N-588<br>N-588<br>N-588<br>N-588<br>N-588<br>N-588<br>N-588<br>N-588<br>N-588<br>N-588<br>N-588<br>N-588<br>N-588<br>N-588<br>N-588<br>N-588<br>N-588<br>N-588<br>N-588<br>N-588<br>N-588<br>N-588<br>N-588<br>N-588<br>N-588<br>N-588<br>N-588<br>N-588<br>N-588<br>N-588<br>N-588<br>N-588<br>N-588<br>N-588<br>N-588<br>N-588<br>N-588<br>N-588<br>N-588<br>N-588<br>N-588<br>N-588<br>N-588<br>N-588<br>N-588<br>N-588<br>N-588<br>N-588<br>N-588<br>N-588<br>N-588<br>N-588<br>N-588<br>N-588<br>N-588<br>N-588<br>N-588<br>N-588<br>N-588<br>N-588<br>N-588<br>N-588<br>N-588<br>N-588<br>N-588<br>N-588<br>N-588<br>N-588<br>N-588<br>N-588<br>N-588<br>N-588<br>N-588<br>N-588<br>N-588<br>N-588<br>N-588<br>N-588<br>N-588<br>N-588<br>N-588<br>N-588<br>N-588<br>N-588<br>N-588<br>N-588<br>N-588<br>N-588<br>N-588<br>N-588<br>N-588<br>N-588<br>N-588<br>N-588<br>N-588<br>N-588<br>N-588<br>N-588<br>N-588<br>N-588<br>N-588<br>N-588<br>N-588<br>N-588<br>N-588<br>N-588<br>N-588<br>N-588<br>N-588<br>N-588<br>N-588<br>N-588<br>N-588<br>N-588<br>N-588<br>N-588<br>N-588<br>N-588<br>N-588<br>N-588<br>N-588<br>N-588<br>N-588<br>N-588<br>N-588<br>N-588<br>N-588<br>N-588<br>N-588<br>N-588<br>N-588<br>N-588<br>N-588<br>N-588<br>N-588<br>N-588<br>N-588<br>N-588<br>N-588<br>N-588<br>N-588<br>N-588<br>N-588<br>N-588<br>N-588<br>N-588<br>N-588<br>N-588<br>N-588<br>N-588<br>N-588<br>N-588<br>N-588<br>N-588<br>N-588<br>N-588<br>N-588<br>N-588<br>N-588<br>N-588<br>N-588<br>N-588<br>N-588<br>N-588<br>N-588<br>N-588<br>N-588<br>N-588<br>N-588<br>N-588<br>N-588<br>N-588<br>N-588<br>N-588<br>N-588<br>N-588<br>N-588<br>N-588<br>N-588<br>N-588<br>N-588<br>N-588<br>N-588<br>N-588<br>N-588<br>N-588<br>N-588<br>N-588<br>N-588<br>N-588<br>N-588<br>N-588<br>N-588<br>N-588<br>N-588<br>N-588<br>N-588<br>N-588<br>N-588<br>N-588<br>N-588<br>N-588<br>N-588<br>N-588<br>N-588<br>N-588<br>N-588<br>N-588<br>N-588<br>N-588<br>N-588<br>N-588<br>N-588<br>N-588<br>N-588<br>N-588<br>N-588<br>N-588<br>N-588<br>N-588<br>N-588<br>N-588<br>N-588<br>N-588<br>N-588<br>N-588<br>N-588<br>N-588<br>N-588<br>N-588<br>N-588<br>N-588<br>N-588<br>N-588<br>N-588<br>N-588<br>N-588<br>N-588<br>N-588<br>N-588<br>N-588<br>N-588<br>N-588<br>N-588<br>N-588<br>N-588<br>N-588<br>N-588<br>N-588<br>N-588<br>N-588<br>N-588<br>N-588<br>N-588<br>N-588<br>N-588<br>N-588<br>N-588<br>N-588<br>N-588<br>N-588<br>N-588<br>N-588<br>N-588<br>N-588<br>N-588<br>N-588<br>N-588<br>N-588<br>N-588<br>N-588<br>N-588<br>N-588<br>N-588<br>N-588<br>N-588<br>N-588<br>N-588<br>N-588<br>N-588<br>N-588<br>N-588<br>N-588<br>N-588<br>N-588<br>N-588<br>N-588<br>N-588<br>N-588<br>N-588<br>N-588<br>N-588<br>N-588<br>N-588<br>N-588<br>N-588<br>N-588<br>N-588<br>N-588<br>N-588<br>N-588<br>N-588<br>N-588<br>N-588<br>N-588<br>N-588<br>N-588<br>N-588<br>N-588<br>N-588<br>N-588<br>N-588<br>N-588<br>N-588<br>N-588<br>N-588<br>N-588<br>N-588<br>N-588<br>N-588<br>N-588<br>N-588<br>N-588<br>N-588<br>N-588<br>N-588<br>N-588<br>N-588<br>N-588<br>N-588<br>N-588<br>N-588<br>N-588<br>N-588 |  |