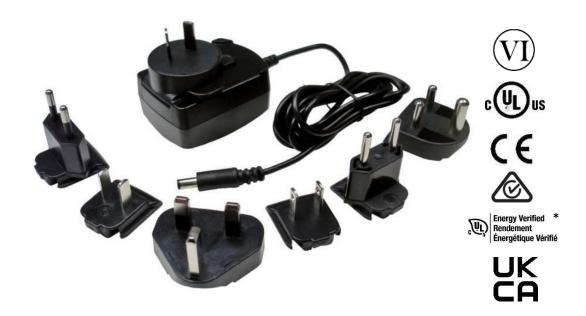

## 30W Interchangeable Wall Plug Adapter Series

#### **Features**

- Class II Double Insulated
- Field Changeable AC Plugs Sold Separately
- Limited Power Source
- US DoE Level VI Efficiency Compliance
- Ecodesign/ErP Lot 7 (EU) 2019/1782 Compliance
- AS/NZS 4665.1-2005+A1:2009, AS/NZS 4665.2-2005+A1:2009 Compliance
- Class B EMI

#### **Applications**

- Peripherals
- Gaming Machines
- Point of Sales Equipment
- Network Equipment

<sup>\*</sup>NRCan approval for PSAA30R-120-R model only