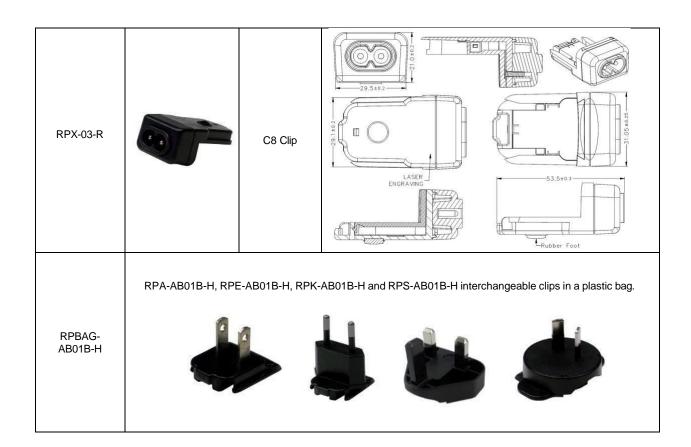

# AC Input Clips – Sold Separately

| Model       | Photo | Description | Outline Drawing - mm                                                                                                                                                                                                                                                                                                                                                                                                                                                                                                                                                                                                                                                                                                                                                                                                                                                                                                                                                                                                                                                                                                                                                                                                                                                                                                                                                                                                                                                                                                                                                                                                                                                                                                                                                                                                                                                                                                                                                                                                                                                                                                                                                                                                                                                                                                                                                                                                                                                                                                                                                                                                  |
|-------------|-------|-------------|-----------------------------------------------------------------------------------------------------------------------------------------------------------------------------------------------------------------------------------------------------------------------------------------------------------------------------------------------------------------------------------------------------------------------------------------------------------------------------------------------------------------------------------------------------------------------------------------------------------------------------------------------------------------------------------------------------------------------------------------------------------------------------------------------------------------------------------------------------------------------------------------------------------------------------------------------------------------------------------------------------------------------------------------------------------------------------------------------------------------------------------------------------------------------------------------------------------------------------------------------------------------------------------------------------------------------------------------------------------------------------------------------------------------------------------------------------------------------------------------------------------------------------------------------------------------------------------------------------------------------------------------------------------------------------------------------------------------------------------------------------------------------------------------------------------------------------------------------------------------------------------------------------------------------------------------------------------------------------------------------------------------------------------------------------------------------------------------------------------------------------------------------------------------------------------------------------------------------------------------------------------------------------------------------------------------------------------------------------------------------------------------------------------------------------------------------------------------------------------------------------------------------------------------------------------------------------------------------------------------------|
| RPA-AB01B-H |       | US Clip     | 35.12<br>69'67                                                                                                                                                                                                                                                                                                                                                                                                                                                                                                                                                                                                                                                                                                                                                                                                                                                                                                                                                                                                                                                                                                                                                                                                                                                                                                                                                                                                                                                                                                                                                                                                                                                                                                                                                                                                                                                                                                                                                                                                                                                                                                                                                                                                                                                                                                                                                                                                                                                                                                                                                                                                        |
| RPB-AB01B-H |       | Brazil Clip | VENDER CODE  VENDER CODE  VENDER CODE  SURFACE TREAMENT  VOI- 30  SURFACE TREAMENT  VOI- 30                                                                                                                                                                                                                                                                                                                                                                                                                                                                                                                                                                                                                                                                                                                                                                                                                                                                                                                                                                                                                                                                                                                                                                                                                                                                                                                                                                                                                                                                                                                                                                                                                                                                                                                                                                                                                                                                                                                                                                                                                                                                                                                                                                                                                                                                                                                                                                                                                                                                                                                           |
| RPC-AB01B-H |       | China Clip  | 34.92-0.10<br>\$1.04-66.45<br>\$1.04-66.45<br>\$1.04-66.45<br>\$1.04-66.45<br>\$1.04-66.45<br>\$1.04-66.45<br>\$1.04-66.45<br>\$1.04-66.45<br>\$1.04-66.45<br>\$1.04-66.45<br>\$1.04-66.45<br>\$1.04-66.45<br>\$1.04-66.45<br>\$1.04-66.45<br>\$1.04-66.45<br>\$1.04-66.45<br>\$1.04-66.45<br>\$1.04-66.45<br>\$1.04-66.45<br>\$1.04-66.45<br>\$1.04-66.45<br>\$1.04-66.45<br>\$1.04-66.45<br>\$1.04-66.45<br>\$1.04-66.45<br>\$1.04-66.45<br>\$1.04-66.45<br>\$1.04-66.45<br>\$1.04-66.45<br>\$1.04-66.45<br>\$1.04-66.45<br>\$1.04-66.45<br>\$1.04-66.45<br>\$1.04-66.45<br>\$1.04-66.45<br>\$1.04-66.45<br>\$1.04-66.45<br>\$1.04-66.45<br>\$1.04-66.45<br>\$1.04-66.45<br>\$1.04-66.45<br>\$1.04-66.45<br>\$1.04-66.45<br>\$1.04-66.45<br>\$1.04-66.45<br>\$1.04-66.45<br>\$1.04-66.45<br>\$1.04-66.45<br>\$1.04-66.45<br>\$1.04-66.45<br>\$1.04-66.45<br>\$1.04-66.45<br>\$1.04-66.45<br>\$1.04-66.45<br>\$1.04-66.45<br>\$1.04-66.45<br>\$1.04-66.45<br>\$1.04-66.45<br>\$1.04-66.45<br>\$1.04-66.45<br>\$1.04-66.45<br>\$1.04-66.45<br>\$1.04-66.45<br>\$1.04-66.45<br>\$1.04-66.45<br>\$1.04-66.45<br>\$1.04-66.45<br>\$1.04-66.45<br>\$1.04-66.45<br>\$1.04-66.45<br>\$1.04-66.45<br>\$1.04-66.45<br>\$1.04-66.45<br>\$1.04-66.45<br>\$1.04-66.45<br>\$1.04-66.45<br>\$1.04-66.45<br>\$1.04-66.45<br>\$1.04-66.45<br>\$1.04-66.45<br>\$1.04-66.45<br>\$1.04-66.45<br>\$1.04-66.45<br>\$1.04-66.45<br>\$1.04-66.45<br>\$1.04-66.45<br>\$1.04-66.45<br>\$1.04-66.45<br>\$1.04-66.45<br>\$1.04-66.45<br>\$1.04-66.45<br>\$1.04-66.45<br>\$1.04-66.45<br>\$1.04-66.45<br>\$1.04-66.45<br>\$1.04-66.45<br>\$1.04-66.45<br>\$1.04-66.45<br>\$1.04-66.45<br>\$1.04-66.45<br>\$1.04-66.45<br>\$1.04-66.45<br>\$1.04-66.45<br>\$1.04-66.45<br>\$1.04-66.45<br>\$1.04-66.45<br>\$1.04-66.45<br>\$1.04-66.45<br>\$1.04-66.45<br>\$1.04-66.45<br>\$1.04-66.45<br>\$1.04-66.45<br>\$1.04-66.45<br>\$1.04-66.45<br>\$1.04-66.45<br>\$1.04-66.45<br>\$1.04-66.45<br>\$1.04-66.45<br>\$1.04-66.45<br>\$1.04-66.45<br>\$1.04-66.45<br>\$1.04-66.45<br>\$1.04-66.45<br>\$1.04-66.45<br>\$1.04-66.45<br>\$1.04-66.45<br>\$1.04-66.45<br>\$1.04-66.45<br>\$1.04-66.45<br>\$1.04-66.45<br>\$1.04-66.45<br>\$1.04-66.45<br>\$1.04-66.45<br>\$1.04-66.45<br>\$1.04-66.45<br>\$1.04-66.45<br>\$1.04-66.45<br>\$1.04-66.45<br>\$1.04-66.45<br>\$1.04-66.45<br>\$1.04-66.45<br>\$1.04-66.45<br>\$1.04-66.45<br>\$1.04-66.45<br>\$1.04-66.45<br>\$1.04-66.45<br>\$1.04-66.45<br>\$1.04-66.45<br>\$1.04-66.45<br>\$1.04-66.45<br>\$1.04-66.45<br>\$1.04-66.45<br>\$1.04-66.45<br>\$1.04-66.45<br>\$1.04-66.45<br>\$1.04-66.45<br>\$1.04- |

| Model       | Photo | Description    | Outline Drawing - mm                                                                                                                                                                                                                                                                                                                                                                                                                                                                                                                                                                                                                                                                                                                                                                                                                                                                                                                                                                                                                                                                                                                                                                                                                                                                                                                                                                                                                                                                                                                                                                                                                                                                                                                                                                                                                                                                                                                                                                                                                                                                                                                                                                                                                                                                                                                                                                                                                                                                                                                                                                                                                                                                                                                                                                                                                                                                                                                                                                                                                                                                                                                                                                      |  |
|-------------|-------|----------------|-------------------------------------------------------------------------------------------------------------------------------------------------------------------------------------------------------------------------------------------------------------------------------------------------------------------------------------------------------------------------------------------------------------------------------------------------------------------------------------------------------------------------------------------------------------------------------------------------------------------------------------------------------------------------------------------------------------------------------------------------------------------------------------------------------------------------------------------------------------------------------------------------------------------------------------------------------------------------------------------------------------------------------------------------------------------------------------------------------------------------------------------------------------------------------------------------------------------------------------------------------------------------------------------------------------------------------------------------------------------------------------------------------------------------------------------------------------------------------------------------------------------------------------------------------------------------------------------------------------------------------------------------------------------------------------------------------------------------------------------------------------------------------------------------------------------------------------------------------------------------------------------------------------------------------------------------------------------------------------------------------------------------------------------------------------------------------------------------------------------------------------------------------------------------------------------------------------------------------------------------------------------------------------------------------------------------------------------------------------------------------------------------------------------------------------------------------------------------------------------------------------------------------------------------------------------------------------------------------------------------------------------------------------------------------------------------------------------------------------------------------------------------------------------------------------------------------------------------------------------------------------------------------------------------------------------------------------------------------------------------------------------------------------------------------------------------------------------------------------------------------------------------------------------------------------------|--|
| RPK-AB01B-H |       | UK Clip        | 29.70±0.10  49.08±0.70  49.08±0.70                                                                                                                                                                                                                                                                                                                                                                                                                                                                                                                                                                                                                                                                                                                                                                                                                                                                                                                                                                                                                                                                                                                                                                                                                                                                                                                                                                                                                                                                                                                                                                                                                                                                                                                                                                                                                                                                                                                                                                                                                                                                                                                                                                                                                                                                                                                                                                                                                                                                                                                                                                                                                                                                                                                                                                                                                                                                                                                                                                                                                                                                                                                                                        |  |
| RPN-AB01B-H |       | Argentina Clip | 41.0                                                                                                                                                                                                                                                                                                                                                                                                                                                                                                                                                                                                                                                                                                                                                                                                                                                                                                                                                                                                                                                                                                                                                                                                                                                                                                                                                                                                                                                                                                                                                                                                                                                                                                                                                                                                                                                                                                                                                                                                                                                                                                                                                                                                                                                                                                                                                                                                                                                                                                                                                                                                                                                                                                                                                                                                                                                                                                                                                                                                                                                                                                                                                                                      |  |
| RPS-AB01B-H |       | Australia Clip | N-588<br>N-588<br>N-588<br>N-588<br>N-588<br>N-588<br>N-588<br>N-588<br>N-588<br>N-588<br>N-588<br>N-588<br>N-588<br>N-588<br>N-588<br>N-588<br>N-588<br>N-588<br>N-588<br>N-588<br>N-588<br>N-588<br>N-588<br>N-588<br>N-588<br>N-588<br>N-588<br>N-588<br>N-588<br>N-588<br>N-588<br>N-588<br>N-588<br>N-588<br>N-588<br>N-588<br>N-588<br>N-588<br>N-588<br>N-588<br>N-588<br>N-588<br>N-588<br>N-588<br>N-588<br>N-588<br>N-588<br>N-588<br>N-588<br>N-588<br>N-588<br>N-588<br>N-588<br>N-588<br>N-588<br>N-588<br>N-588<br>N-588<br>N-588<br>N-588<br>N-588<br>N-588<br>N-588<br>N-588<br>N-588<br>N-588<br>N-588<br>N-588<br>N-588<br>N-588<br>N-588<br>N-588<br>N-588<br>N-588<br>N-588<br>N-588<br>N-588<br>N-588<br>N-588<br>N-588<br>N-588<br>N-588<br>N-588<br>N-588<br>N-588<br>N-588<br>N-588<br>N-588<br>N-588<br>N-588<br>N-588<br>N-588<br>N-588<br>N-588<br>N-588<br>N-588<br>N-588<br>N-588<br>N-588<br>N-588<br>N-588<br>N-588<br>N-588<br>N-588<br>N-588<br>N-588<br>N-588<br>N-588<br>N-588<br>N-588<br>N-588<br>N-588<br>N-588<br>N-588<br>N-588<br>N-588<br>N-588<br>N-588<br>N-588<br>N-588<br>N-588<br>N-588<br>N-588<br>N-588<br>N-588<br>N-588<br>N-588<br>N-588<br>N-588<br>N-588<br>N-588<br>N-588<br>N-588<br>N-588<br>N-588<br>N-588<br>N-588<br>N-588<br>N-588<br>N-588<br>N-588<br>N-588<br>N-588<br>N-588<br>N-588<br>N-588<br>N-588<br>N-588<br>N-588<br>N-588<br>N-588<br>N-588<br>N-588<br>N-588<br>N-588<br>N-588<br>N-588<br>N-588<br>N-588<br>N-588<br>N-588<br>N-588<br>N-588<br>N-588<br>N-588<br>N-588<br>N-588<br>N-588<br>N-588<br>N-588<br>N-588<br>N-588<br>N-588<br>N-588<br>N-588<br>N-588<br>N-588<br>N-588<br>N-588<br>N-588<br>N-588<br>N-588<br>N-588<br>N-588<br>N-588<br>N-588<br>N-588<br>N-588<br>N-588<br>N-588<br>N-588<br>N-588<br>N-588<br>N-588<br>N-588<br>N-588<br>N-588<br>N-588<br>N-588<br>N-588<br>N-588<br>N-588<br>N-588<br>N-588<br>N-588<br>N-588<br>N-588<br>N-588<br>N-588<br>N-588<br>N-588<br>N-588<br>N-588<br>N-588<br>N-588<br>N-588<br>N-588<br>N-588<br>N-588<br>N-588<br>N-588<br>N-588<br>N-588<br>N-588<br>N-588<br>N-588<br>N-588<br>N-588<br>N-588<br>N-588<br>N-588<br>N-588<br>N-588<br>N-588<br>N-588<br>N-588<br>N-588<br>N-588<br>N-588<br>N-588<br>N-588<br>N-588<br>N-588<br>N-588<br>N-588<br>N-588<br>N-588<br>N-588<br>N-588<br>N-588<br>N-588<br>N-588<br>N-588<br>N-588<br>N-588<br>N-588<br>N-588<br>N-588<br>N-588<br>N-588<br>N-588<br>N-588<br>N-588<br>N-588<br>N-588<br>N-588<br>N-588<br>N-588<br>N-588<br>N-588<br>N-588<br>N-588<br>N-588<br>N-588<br>N-588<br>N-588<br>N-588<br>N-588<br>N-588<br>N-588<br>N-588<br>N-588<br>N-588<br>N-588<br>N-588<br>N-588<br>N-588<br>N-588<br>N-588<br>N-588<br>N-588<br>N-588<br>N-588<br>N-588<br>N-588<br>N-588<br>N-588<br>N-588<br>N-588<br>N-588<br>N-588<br>N-588<br>N-588<br>N-588<br>N-588<br>N-588<br>N-588<br>N-588<br>N-588<br>N-588<br>N-588<br>N-588<br>N-588<br>N-588<br>N-588<br>N-588<br>N-588<br>N-588<br>N-588<br>N-588<br>N-588<br>N-588<br>N-588<br>N-588<br>N-588<br>N-588<br>N-588<br>N-588<br>N-588<br>N-588<br>N-588<br>N-588<br>N-588<br>N-588<br>N-588<br>N-588<br>N-588<br>N-588<br>N-588<br>N-588<br>N-588 |  |